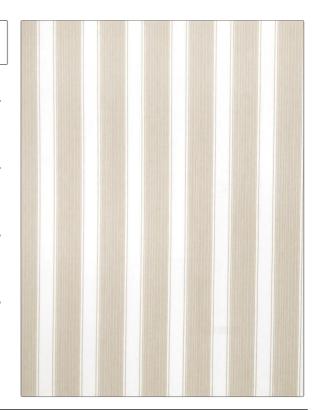

## FABRICUT Fabric Product Details

PATTERN Sarah COLOR Bark

BRAND APPLICATION

Fabricut Fabric

USES CATEGORIES

Bedding, Drapery, Wovens Multipurpose, Upholstery

COLORS DESIGN TYPES

Taupe / Tan, Off White / Stripes

Ivory

SCALE RAILROADED

Small Not Railroaded

| WIDTH                | FINISH                        | VERTICAL REPEAT                  | HORIZONTAL REPEAT                                |
|----------------------|-------------------------------|----------------------------------|--------------------------------------------------|
| 54.00 in (137.16 cm) | Soil & Stain Repellent Finish | 0.00 in (0.00 cm)                | 3.10 in (7.87 cm)                                |
| CONTENT              | BACKING                       | FIRE CODES                       | DOUBLE RUBS                                      |
| 100% Cotton          |                               | UFAC Class I, Passes NFPA<br>260 | Exceeds 15,000 Double<br>Rubs (Wyzenbeek Method) |
| PRODUCT NUMBER       | COUNTRY                       | CLEANING CODES                   |                                                  |
| 1686302              | China                         | S                                |                                                  |