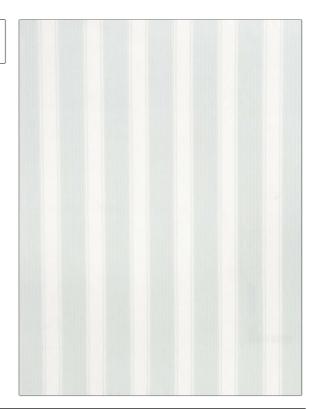

## FABRICUT Fabric Product Details

PATTERN Sarah COLOR 01

BRAND APPLICATION

Fabricut Fabric

USES CATEGORIES

Bedding, Drapery, Wovens Multipurpose, Upholstery

COLORS DESIGN TYPES

Stripes

Aqua / Teal, Off White /

Ivory

SCALE RAILROADED

Small Not Railroaded

| WIDTH                | FINISH                        | VERTICAL REPEAT                  | HORIZONTAL REPEAT                                |
|----------------------|-------------------------------|----------------------------------|--------------------------------------------------|
| 54.00 in (137.16 cm) | Soil & Stain Repellent Finish | 0.00 in (0.00 cm)                | 3.10 in (7.87 cm)                                |
| CONTENT              | BACKING                       | FIRE CODES                       | DOUBLE RUBS                                      |
| 100% Cotton          |                               | UFAC Class I, Passes NFPA<br>260 | Exceeds 15,000 Double<br>Rubs (Wyzenbeek Method) |
| PRODUCT NUMBER       | COUNTRY                       | CLEANING CODES                   |                                                  |
| 1691601              | China                         | S                                |                                                  |