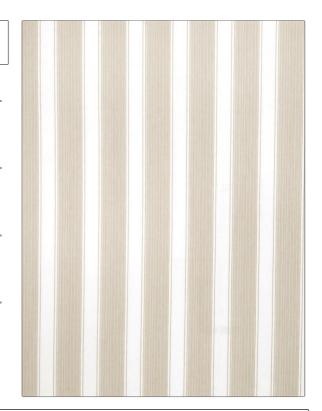

## FABRICUT Fabric Product Details

PATTERN Sarah COLOR 02

BRAND APPLICATION

Fabricut Fabric

USES CATEGORIES

Bedding, Drapery, Wovens Multipurpose, Upholstery

COLORS DESIGN TYPES

Taupe / Tan, Off White /

Ivory

SCALE RAILROADED

Small Not Railroaded

Stripes

| WIDTH                | FINISH                        | VERTICAL REPEAT                  | HORIZONTAL REPEAT                                |
|----------------------|-------------------------------|----------------------------------|--------------------------------------------------|
| 54.00 in (137.16 cm) | Soil & Stain Repellent Finish | 0.00 in (0.00 cm)                | 3.10 in (7.87 cm)                                |
| CONTENT              | BACKING                       | FIRE CODES                       | DOUBLE RUBS                                      |
| 100% Cotton          |                               | UFAC Class I, Passes NFPA<br>260 | Exceeds 15,000 Double<br>Rubs (Wyzenbeek Method) |
| PRODUCT NUMBER       | COUNTRY                       | CLEANING CODES                   |                                                  |
| 1691602              | China                         | S                                |                                                  |
|                      |                               |                                  |                                                  |