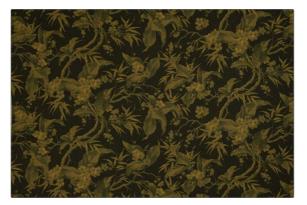

## FABRICUT<sup>®</sup>Fabric Product Details

| PATTERN<br>COLOR                  | LIVI Peach<br>Green |               |
|-----------------------------------|---------------------|---------------|
| BRAND                             |                     | APPLICATION   |
| Etro                              |                     | Fabric        |
| USES                              |                     | CATEGORIES    |
| Bedding, Drapery,<br>Multipurpose |                     | Prints, Linen |
| воок                              |                     | COLORS        |
| Etro F 2023                       |                     | Green         |
| DESIGN TYPE                       | :5                  | SCALE         |
| Leaves, Tropical / Botanical      |                     | Large         |

RAILROADED

Not Railroaded

| WIDTH                | VERTICAL REPEAT     | HORIZONTAL REPEAT    | CONTENT                |
|----------------------|---------------------|----------------------|------------------------|
| 51.00 in (129.54 cm) | 15.70 in (39.88 cm) | 49.00 in (124.46 cm) | 80% Viscose, 20% Linen |
| BACKING              | PRODUCT NUMBER      | DATE BOOKED          | COUNTRY                |
|                      | 1724001             | 08/2023              | Italy                  |
| CLEANING CODES       |                     |                      |                        |
| S                    |                     |                      |                        |
|                      |                     |                      |                        |