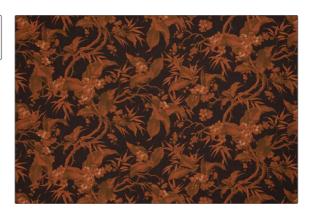

## FABRICUT Fabric Product Details

| PATTERN | LIVI Peach |  |
|---------|------------|--|
| COLOR   | Orange     |  |

BRAND APPLICATION

Etro Fabric

USES CATEGORIES

Bedding, Drapery, Prints, Linen Multipurpose

BOOK COLORS

Etro F 2023 Orange / Spice

DESIGN TYPES SCALE

Leaves, Tropical / Botanical Large

RAILROADED

Not Railroaded

| WIDTH                | VERTICAL REPEAT        | HORIZONTAL REPEAT    | CONTENT                |
|----------------------|------------------------|----------------------|------------------------|
| 51.00 in (129.54 cm) | 15.70 in (39.88 cm)    | 49.00 in (124.46 cm) | 80% Viscose, 20% Linen |
| BACKING              | PRODUCT NUMBER 1724003 | 08/2023              | COUNTRY                |
| CLEANING CODES  S    |                        |                      |                        |