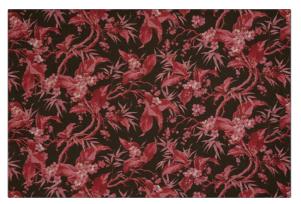

## FABRICUT<sup>®</sup>Fabric Product Details

| PATTERN<br>COLOR                  | LIVI Peach<br>02 |                              |  |
|-----------------------------------|------------------|------------------------------|--|
| BRAND                             |                  | APPLICATION                  |  |
| Etro                              |                  | Fabric                       |  |
| USES                              |                  | CATEGORIES                   |  |
| Bedding, Drapery,<br>Multipurpose |                  | Prints, Linen                |  |
| COLORS                            |                  | DESIGN TYPES                 |  |
| Pink                              |                  | Leaves, Tropical / Botanical |  |
| SCALE                             |                  | RAILROADED                   |  |
| Large                             |                  | Not Railroaded               |  |
|                                   |                  |                              |  |