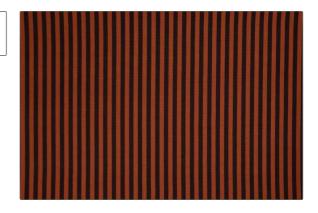

## FABRICUT Fabric Product Details

| PATTERN | LIVI Stripes |  |
|---------|--------------|--|
| COLOR   | 03           |  |

BRAND APPLICATION

Etro Fabric

USES CATEGORIES

Bedding, Drapery, Prints, Linen Multipurpose

COLORS DESIGN TYPES

Orange / Spice Print Pattern, Stripes

RAILROADED

SCALE

Small Not Railroaded

| WIDTH                | VERTICAL REPEAT   | HORIZONTAL REPEAT | CONTENT                |
|----------------------|-------------------|-------------------|------------------------|
| 51.00 in (129.54 cm) | 0.00 in (0.00 cm) | 1.60 in (4.06 cm) | 80% Viscose, 20% Linen |
| BACKING              | PRODUCT NUMBER    | COUNTRY           | CLEANING CODES         |
|                      | 1724303           | Italy             | S                      |