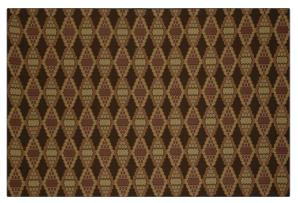

## FABRICUT<sup>\*</sup>Fabric Product Details

| PATTERN<br>COLOR                     | Honey<br>03 |                    |
|--------------------------------------|-------------|--------------------|
| BRAND                                |             | APPLICATION        |
| Etro                                 |             | Fabric             |
| USES                                 |             | CATEGORIES         |
| Bedding, Multipurpose,<br>Upholstery |             | Wovens             |
| COLORS                               |             | DESIGN TYPES       |
| Brown, Gold                          |             | Lattice / Fretwork |
| SCALE                                |             | RAILROADED         |
| Medium                               |             | Not Railroaded     |
|                                      |             |                    |

| WIDTH                | VERTICAL REPEAT     | HORIZONTAL REPEAT  | CONTENT        |
|----------------------|---------------------|--------------------|----------------|
| 57.00 in (144.78 cm) | 12.60 in (32.00 cm) | 7.10 in (18.03 cm) | 100% Viscose   |
| BACKING              | PRODUCT NUMBER      | COUNTRY            | CLEANING CODES |
|                      | 1724503             | Italy              | S              |