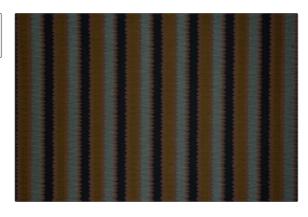

## FABRICUT° Fabric Product Details

| PATTERN Bee Queen color 04           |              |
|--------------------------------------|--------------|
| BRAND                                | APPLICATION  |
| Etro                                 | Fabric       |
| USES                                 | CATEGORIES   |
| Bedding, Multipurpose,<br>Upholstery | Wovens       |
| COLORS                               | DESIGN TYPES |
| Blue, Gold                           | Stripes      |
| SCALE                                | RAILROADED   |

Not Railroaded

Medium

| ENT        | CONTENT     | HORIZONTAL REPEAT  | VERTICAL REPEAT   | WIDTH                |
|------------|-------------|--------------------|-------------------|----------------------|
| 6 Viscose  | 100% Viso   | 7.10 in (18.03 cm) | 0.00 in (0.00 cm) | 57.00 in (144.78 cm) |
| IING CODES | CLEANING CO | COUNTRY            | PRODUCT NUMBER    | BACKING              |
|            | S           | Italy              | 1724804           |                      |
|            | S           | Italy              | 1724804           |                      |