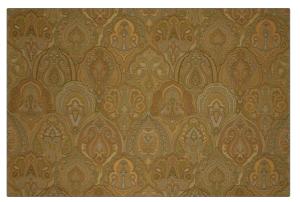

## FABRICUT<sup>®</sup>Fabric Product Details

| pattern Kashi<br>color 01 |                 |
|---------------------------|-----------------|
| BRAND                     | APPLICATION     |
| Etro                      | Fabric          |
| USES                      | CATEGORIES      |
| Upholstery                | Wovens          |
| COLORS                    | DESIGN TYPES    |
| Gold                      | Damask          |
| SCALE                     | DIRECTION SHOWN |
| Large                     | Up the Bolt     |

| WIDTH                | VERTICAL REPEAT     | HORIZONTAL REPEAT   | CONTENT        |
|----------------------|---------------------|---------------------|----------------|
| 57.00 in (144.78 cm) | 28.70 in (72.90 cm) | 28.70 in (72.90 cm) | 100% Viscose   |
| BACKING              | PRODUCT NUMBER      | COUNTRY             | CLEANING CODES |
|                      | 1725101             | Italy               | S              |