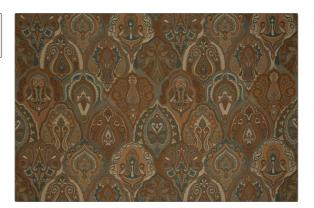

## FABRICUT Fabric Product Details

| PATTERN | Kashi |  |
|---------|-------|--|
| COLOR   | 03    |  |
|         |       |  |

BRAND APPLICATION

Etro Fabric

USES CATEGORIES

Upholstery Wovens

COLORS DESIGN TYPES

Brown, Orange / Spice Damask

SCALE RAILROADED

Large Not Railroaded

| VERTICAL REPEAT     | HORIZONTAL REPEAT                   | CONTENT                                                           |
|---------------------|-------------------------------------|-------------------------------------------------------------------|
| 28.70 in (72.90 cm) | 28.70 in (72.90 cm)                 | 100% Viscose                                                      |
| PRODUCT NUMBER      | COUNTRY                             | CLEANING CODES                                                    |
| 1725103             | Italy                               | S                                                                 |
|                     | 28.70 in (72.90 cm)  PRODUCT NUMBER | 28.70 in (72.90 cm)  28.70 in (72.90 cm)  PRODUCT NUMBER  COUNTRY |