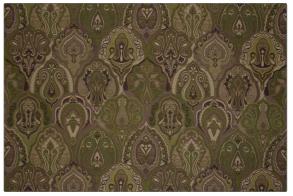

## FABRICUT<sup>®</sup>Fabric Product Details

| pattern Kashi<br>color 04 |                |
|---------------------------|----------------|
| BRAND                     | APPLICATION    |
| Etro                      | Fabric         |
| USES                      | CATEGORIES     |
| Upholstery                | Wovens         |
| COLORS                    | DESIGN TYPES   |
| Lavender / Purple, Green  | Damask         |
| SCALE                     | RAILROADED     |
| Large                     | Not Railroaded |
|                           |                |

| WIDTH                | VERTICAL REPEAT     | HORIZONTAL REPEAT   | CONTENT        |
|----------------------|---------------------|---------------------|----------------|
| 57.00 in (144.78 cm) | 28.70 in (72.90 cm) | 28.70 in (72.90 cm) | 100% Viscose   |
| BACKING              | PRODUCT NUMBER      | COUNTRY             | CLEANING CODES |
|                      | 1725104             | Italy               | s              |