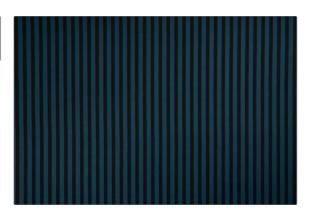

## FABRICUT Fabric Product Details

| PATTERN Stripes COLOR 04          |              |
|-----------------------------------|--------------|
| BRAND                             | APPLICATION  |
| Etro                              | Fabric       |
| USES                              | CATEGORIES   |
| Bedding, Drapery,<br>Multipurpose | Prints       |
| COLORS                            | DESIGN TYPES |
| Blue                              | Stripes      |
| SCALE                             |              |
| JCALL                             | RAILROADED   |

| WIDTH                  | VERTICAL REPEAT   | HORIZONTAL REPEAT | CONTENT        |
|------------------------|-------------------|-------------------|----------------|
| 57.00 in (144.78 cm)   | 0.00 in (0.00 cm) | 1.60 in (4.06 cm) | 100% Cotton    |
| BACKING PRODUCT NUMBER | PRODUCT NUMBER    | COUNTRY           | CLEANING CODES |
|                        | 1725304           | Italy             | S              |