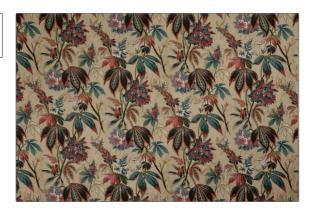

## FABRICUT° Fabric Product Details

|                                         | Dendron |                   |  |
|-----------------------------------------|---------|-------------------|--|
| COLOR                                   | Beige   |                   |  |
| BRAND                                   |         | APPLICATION       |  |
| Etro                                    |         | Fabric            |  |
| USES                                    |         | CATEGORIES        |  |
| Bedding, Drapery,<br>Multipurpose       |         | Prints            |  |
| воок                                    |         | COLORS            |  |
| Etro F 2023                             |         | Blue, Beige, Pink |  |
| DESIGN TYPES                            |         | SCALE             |  |
| Floral, Leaves, Tropical /<br>Botanical |         | Large             |  |