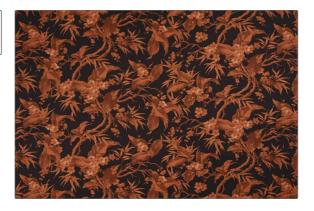

## FABRICUT Fabric Product Details

| PATTERN Peach COLOR Orange              |                    |  |
|-----------------------------------------|--------------------|--|
| BRAND                                   | APPLICATION        |  |
| Etro                                    | Fabric  CATEGORIES |  |
| Bedding, Drapery,<br>Multipurpose       | Prints             |  |
| воок                                    | COLORS             |  |
| Etro F 2023                             | Orange / Spice     |  |
| DESIGN TYPES                            | SCALE              |  |
| Floral, Leaves, Tropical /<br>Botanical | Large              |  |