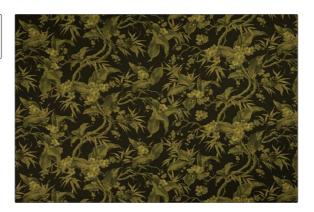

## FABRICUT® Fabric Product Details

| PATTERN Peach COLOR 01            |                                         |  |
|-----------------------------------|-----------------------------------------|--|
| BRAND                             | APPLICATION                             |  |
| Etro                              | Fabric                                  |  |
| USES                              | CATEGORIES                              |  |
| Bedding, Drapery,<br>Multipurpose | Prints                                  |  |
| COLORS                            | DESIGN TYPES                            |  |
| Green                             | Floral, Leaves, Tropical /<br>Botanical |  |
| SCALE                             | RAILROADED                              |  |
| Large                             | Not Railroaded                          |  |