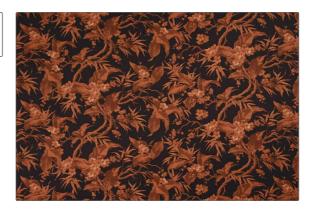

## FABRICUT Fabric Product Details

| PATTERN Peach COLOR 03            |                                         |
|-----------------------------------|-----------------------------------------|
| BRAND                             | APPLICATION                             |
| Etro                              | Fabric                                  |
| USES                              | CATEGORIES                              |
| Bedding, Drapery,<br>Multipurpose | Prints                                  |
| COLORS                            | DESIGN TYPES                            |
| Orange / Spice                    | Floral, Leaves, Tropical /<br>Botanical |
| SCALE                             | RAILROADED                              |
| Large                             | Not Railroaded                          |