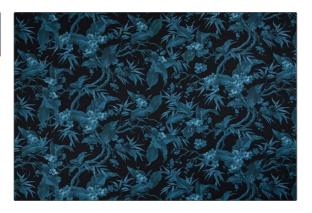

## FABRICUT<sup>®</sup> Fabric Product Details

| PATTERN Peach COLOR 04            |                                         |
|-----------------------------------|-----------------------------------------|
| BRAND                             | APPLICATION                             |
| Etro                              | Fabric                                  |
| USES                              | CATEGORIES                              |
| Bedding, Drapery,<br>Multipurpose | Prints                                  |
| COLORS                            | DESIGN TYPES                            |
| Blue                              | Floral, Leaves, Tropical /<br>Botanical |
| SCALE                             | DIRECTION SHOWN                         |
| Large                             | Up the Bolt                             |