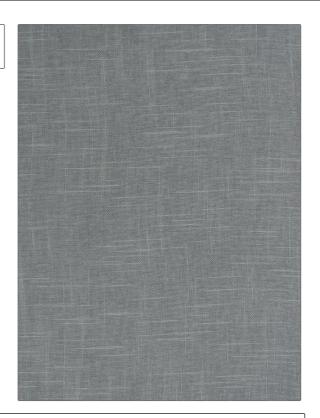

## FABRICUT Fabric Product Details

PATTERN Haney
COLOR River Rock

BRAND

APPLICATION

**Fabricut** 

Fabric

USES

CATEGORIES

Drapery, Upholstery

Solids / Small Scale Patterns

COLORS

DESIGN TYPES

Grey

Solid

RAILROADED

Not Railroaded

| WIDTH                | VERTICAL REPEAT         | HORIZONTAL REPEAT                                | CONTENT               |
|----------------------|-------------------------|--------------------------------------------------|-----------------------|
| 54.00 in (137.16 cm) | 0.00 in (0.00 cm)       | 0.00 in (0.00 cm)                                | 55% Linen 45% Viscose |
| BACKING              | FIRE CODES              | DOUBLE RUBS                                      | PRODUCT NUMBER        |
|                      | UFAC Class I / NFPA 260 | Exceeds 12,000 Double<br>Rubs (Wyzenbeek Method) | 1736281               |
| COUNTRY              | CLEANING CODES          |                                                  |                       |
| China                | S                       |                                                  |                       |
|                      |                         |                                                  |                       |