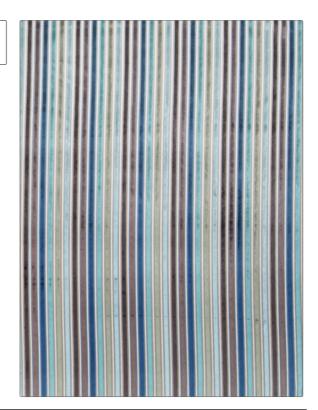

## FABRICUT Fabric Product Details

PATTERN Momus
COLOR Seaglass

BRAND

Fabricut

Fabric

APPLICATION

USES

CATEGORIES

Bedding, Drapery, Multipurpose Velvet / Grospoint, Wovens

COLORS

DESIGN TYPES

Blue, Aqua / Teal

Stripes

SCALE

RAILROADED

Medium

Not Railroaded

| WIDTH                | VERTICAL REPEAT   | HORIZONTAL REPEAT  | CONTENT                       |
|----------------------|-------------------|--------------------|-------------------------------|
| 59.00 in (149.86 cm) | 0.00 in (0.00 cm) | 4.60 in (11.68 cm) | 60% Polyester, 40%<br>Viscose |
| BACKING              | PRODUCT NUMBER    | COUNTRY            | CLEANING CODES                |
|                      | 1737302           | Turkey             | S                             |