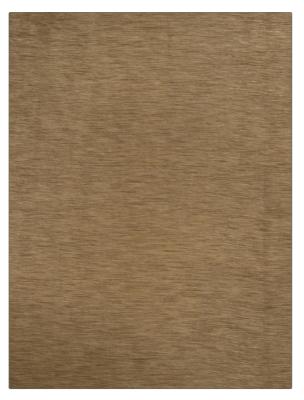

## FABRICUT Fabric Product Details

| PATTERN Zoey<br>COLOR Praline   |                      |  |
|---------------------------------|----------------------|--|
| BRAND                           | APPLICATION          |  |
| Fabricut                        | Fabric               |  |
| USES                            | CATEGORIES           |  |
| Bedding, Drapery,<br>Upholstery | Faux Silk            |  |
| COLORS                          | DESIGN TYPES         |  |
| Beige                           | Solid, Texture Plain |  |
| SCALE                           | RAILROADED           |  |
| Small                           | Not Railroaded       |  |