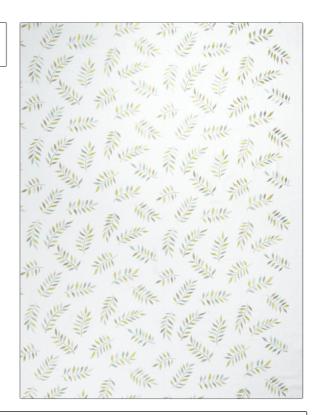

## FABRICUT Fabric Product Details

PATTERN Moros
COLOR Chartreuse

BRAND APPLICATION

Fabricut Fabric

USES CATEGORIES

Bedding, Drapery Crewels / Embroideries,

Linen

COLORS DESIGN TYPES

Light Green Embroidery, Leaves

SCALE RAILROADED

Medium Not Railroaded

| WIDTH                | VERTICAL REPEAT     | HORIZONTAL REPEAT   | CONTENT              |
|----------------------|---------------------|---------------------|----------------------|
| 52.00 in (132.08 cm) | 26.00 in (66.04 cm) | 15.70 in (39.88 cm) | 85% Linen, 15% Rayon |
| BACKING              | PRODUCT NUMBER      | COUNTRY             | CLEANING CODES       |
|                      | 1743502             | India               | S                    |