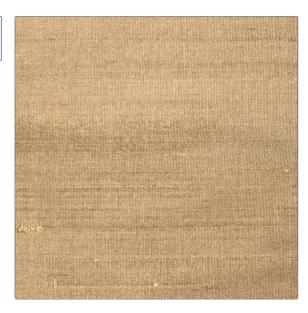

## FABRICUT Fabric Product Details

| PATTERN Luxury Silk COLOR Mushroom |                    |  |
|------------------------------------|--------------------|--|
| BRAND                              | APPLICATION        |  |
| Fabricut                           | Fabric             |  |
| USES                               | CATEGORIES         |  |
| Bedding, Drapery,<br>Multipurpose  | Silk               |  |
| воок                               | COLORS             |  |
| Luxury Silk Vol. III               | Brown, Taupe / Tan |  |
| DESIGN TYPES                       | RAILROADED         |  |

Not Railroaded

| WIDTH                | VERTICAL REPEAT   | HORIZONTAL REPEAT       | CONTENT             |
|----------------------|-------------------|-------------------------|---------------------|
| 54.00 in (137.16 cm) | 0.00 in (0.00 cm) | 0.00 in (0.00 cm)       | 100% Silk           |
| BACKING              | Passes MVS 302    | PRODUCT NUMBER  1749320 | DATE BOOKED 02/2017 |
| COUNTRY              | CLEANING CODES    | _                       |                     |
| India                | S                 |                         |                     |

ADDITIONAL PRODUCT NOTES

Solid

Ca Tb 117-2013, Exclusive Pattern, Silks Are Not, Guaranteed Against Fading Or, For Precise Color Matching,, Colorfastness And Durability.