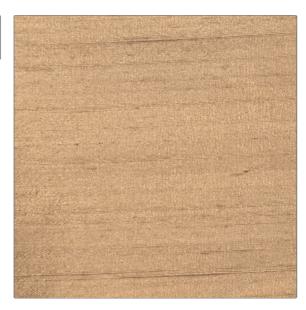

## FABRICUT Fabric Product Details

| PATTERN Luxury Silk COLOR Taupe |                |  |
|---------------------------------|----------------|--|
| BRAND                           | APPLICATION    |  |
| Fabricut                        | Fabric         |  |
| USES  Bedding, Drapery,         | CATEGORIES     |  |
| Multipurpose<br>BOOK            | COLORS         |  |
| Luxury Silk Vol. III            | Taupe / Tan    |  |
| DESIGN TYPES                    | RAILROADED     |  |
| Solid                           | Not Railroaded |  |

| WIDTH                | VERTICAL REPEAT   | HORIZONTAL REPEAT | CONTENT     |
|----------------------|-------------------|-------------------|-------------|
| 54.00 in (137.16 cm) | 0.00 in (0.00 cm) | 0.00 in (0.00 cm) | 100% Silk   |
| BACKING              | FIRE CODES        | PRODUCT NUMBER    | DATE BOOKED |
|                      | Passes MVS 302    | 1749321           | 02/2017     |
| COUNTRY              | CLEANING CODES    |                   |             |
| India                | S                 |                   |             |
|                      |                   |                   |             |