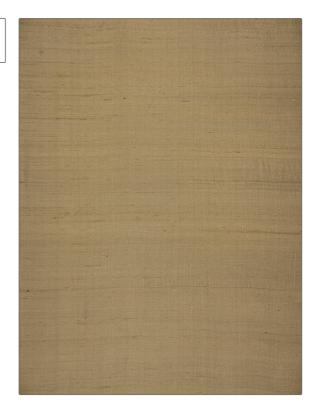

## FABRICUT Fabric Product Details

**Luxury Silk** PATTERN Caramel COLOR BRAND APPLICATION **Fabricut** Fabric USES CATEGORIES Bedding, Drapery, Silk Multipurpose воок COLORS Luxury Silk Vol. III **Brown** DESIGN TYPES RAILROADED Solid **Not Railroaded** 

| WIDTH                | VERTICAL REPEAT   | HORIZONTAL REPEAT | CONTENT     |
|----------------------|-------------------|-------------------|-------------|
| 54.00 in (137.16 cm) | 0.00 in (0.00 cm) | 0.00 in (0.00 cm) | 100% Silk   |
| BACKING              | FIRE CODES        | PRODUCT NUMBER    | DATE BOOKED |
|                      | Passes MVS 302    | 1749322           | 02/2017     |
| COUNTRY              | CLEANING CODES    |                   |             |
| India                | S                 |                   |             |
|                      |                   |                   |             |