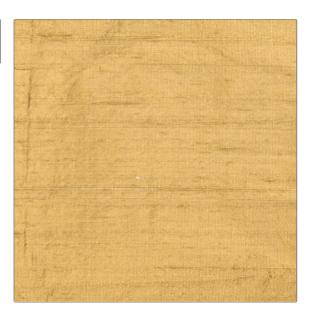

## FABRICUT Fabric Product Details

**Luxury Silk** PATTERN COLOR 04 BRAND APPLICATION **Fabricut** Fabric USES CATEGORIES Bedding, Drapery, Silk Multipurpose COLORS DESIGN TYPES Gold Solid RAILROADED

Not Railroaded

| WIDTH                | VERTICAL REPEAT   | HORIZONTAL REPEAT | CONTENT   |
|----------------------|-------------------|-------------------|-----------|
| 54.00 in (137.16 cm) | 0.00 in (0.00 cm) | 0.00 in (0.00 cm) | 100% Silk |
| BACKING              | FIRE CODES        | PRODUCT NUMBER    | COUNTRY   |
|                      | Passes MVS 302    | 1749504           | India     |
| CLEANING CODES       | _                 |                   |           |
| S                    |                   |                   |           |
|                      |                   |                   |           |

ADDITIONAL PRODUCT NOTES

Ca Tb 117-2013, Exclusive Pattern, Silks Are Not, Guaranteed Against Fading Or, For Precise Color Matching,, Colorfastness And Durability.