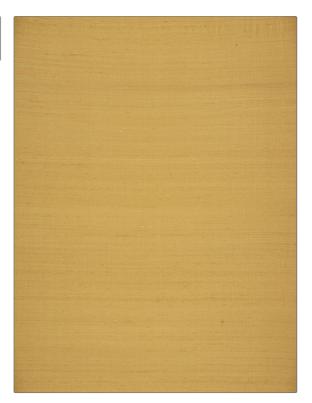

## FABRICUT Fabric Product Details

**Luxury Silk** PATTERN 34 COLOR BRAND APPLICATION **Fabricut** Fabric USES CATEGORIES Bedding, Drapery, Silk Multipurpose COLORS DESIGN TYPES Gold Solid RAILROADED **Not Railroaded** 

| VERTICAL REPEAT   | HORIZONTAL REPEAT | CONTENT                                                         |
|-------------------|-------------------|-----------------------------------------------------------------|
| 0.00 in (0.00 cm) | 0.00 in (0.00 cm) | 100% Silk                                                       |
| FIRE CODES        | PRODUCT NUMBER    | COUNTRY                                                         |
| Passes MVS 302    | 1749534           | India                                                           |
| _                 |                   |                                                                 |
|                   |                   |                                                                 |
|                   | 0.00 in (0.00 cm) | 0.00 in (0.00 cm) 0.00 in (0.00 cm)   FIRE CODES PRODUCT NUMBER |