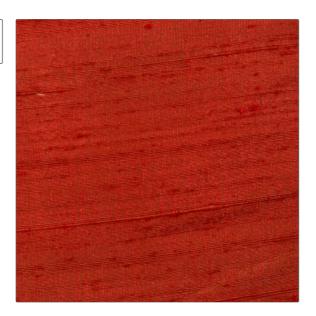

## FABRICUT Fabric Product Details

**Luxury Silk** PATTERN 71 COLOR BRAND APPLICATION **Fabricut** Fabric USES CATEGORIES Bedding, Drapery, Silk Multipurpose COLORS DESIGN TYPES Red Solid RAILROADED

**Not Railroaded** 

| WIDTH                | VERTICAL REPEAT   | HORIZONTAL REPEAT | CONTENT   |
|----------------------|-------------------|-------------------|-----------|
| 54.00 in (137.16 cm) | 0.00 in (0.00 cm) | 0.00 in (0.00 cm) | 100% Silk |
| BACKING              | FIRE CODES        | PRODUCT NUMBER    | COUNTRY   |
|                      | Passes MVS 302    | 1749571           | India     |
| CLEANING CODES       | _                 |                   |           |
| s                    |                   |                   |           |
|                      |                   |                   |           |