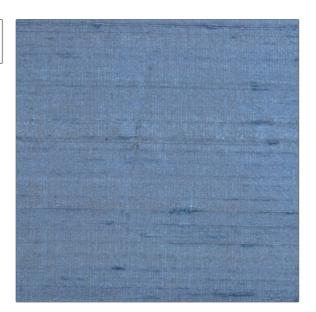

## FABRICUT Fabric Product Details

**Luxury Silk** PATTERN 169 COLOR BRAND APPLICATION **Fabricut** Fabric USES CATEGORIES Bedding, Drapery, Silk Multipurpose COLORS DESIGN TYPES Blue Solid RAILROADED

## **Not Railroaded**

| WIDTH                | VERTICAL REPEAT   | HORIZONTAL REPEAT | CONTENT   |
|----------------------|-------------------|-------------------|-----------|
| 54.00 in (137.16 cm) | 0.00 in (0.00 cm) | 0.00 in (0.00 cm) | 100% Silk |
| BACKING              | FIRE CODES        | PRODUCT NUMBER    | COUNTRY   |
|                      | Passes MVS 302    | 1749763           | India     |
| CLEANING CODES       | _                 |                   |           |
| S                    |                   |                   |           |
|                      |                   |                   |           |