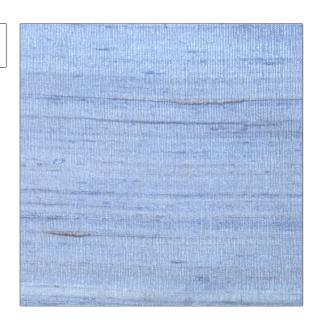

## FABRICUT Fabric Product Details

PATTERN **Luxury Silk** COLOR 173 BRAND APPLICATION **Fabricut Fabric** USES CATEGORIES Bedding, Drapery, Silk Multipurpose COLORS DESIGN TYPES Light Blue, Aqua / Teal Solid

Not Railroaded

RAILROADED

| WIDTH                | VERTICAL REPEAT   | HORIZONTAL REPEAT      | CONTENT   |
|----------------------|-------------------|------------------------|-----------|
| 54.00 in (137.16 cm) | 0.00 in (0.00 cm) | 0.00 in (0.00 cm)      | 100% Silk |
| BACKING              | Passes MVS 302    | PRODUCT NUMBER 1749767 | COUNTRY   |
| CLEANING CODES       | _                 |                        |           |
| S                    |                   |                        |           |