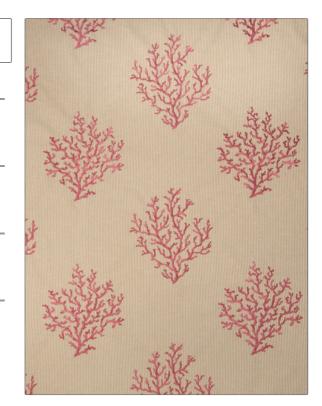

## FABRICUT Fabric Product Details

PATTERN Siren Coral Color Coral

BRAND APPLICATION

Fabricut Fabric

USES CATEGORIES

Bedding, Drapery Crewels / Embroideries

COLORS DESIGN TYPES

Coral / Peach, Pink Embroidery, Novelty

SCALE DIRECTION SHOWN

Medium Up the Bolt

| WIDTH                | VERTICAL REPEAT     | HORIZONTAL REPEAT                                | CONTENT                                |
|----------------------|---------------------|--------------------------------------------------|----------------------------------------|
| 53.00 in (134.62 cm) | 15.00 in (38.10 cm) | 18.00 in (45.72 cm)                              | 100% Cotton, Embroidery:<br>100% Rayon |
| BACKING              | FIRE CODES          | DOUBLE RUBS                                      | PRODUCT NUMBER                         |
|                      | UFAC Class I        | Exceeds 37,000 Double<br>Rubs (Wyzenbeek Method) | 1763401                                |
| COUNTRY              | CLEANING CODES      | _                                                |                                        |
| China                | S                   |                                                  |                                        |