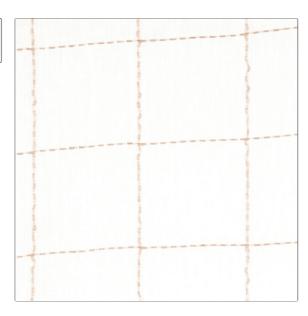

## FABRICUT Fabric Product Details

| PATTERN Ashton COLOR White |                |  |
|----------------------------|----------------|--|
| BRAND                      | APPLICATION    |  |
| Fabricut                   | Fabric         |  |
| USES                       | CATEGORIES     |  |
| Bedding, Drapery           | Linen          |  |
| COLORS                     | DESIGN TYPES   |  |
| White                      | Check / Plaid  |  |
| SCALE                      | RAILROADED     |  |
| Medium                     | Not Railroaded |  |