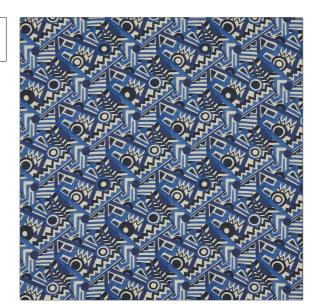

## FABRICUT Fabric Product Details

PATTERN Zig Zag Linen COLOR 02

BRAND APPLICATION

Liberty of London Fabric

USES CATEGORIES

Bedding, Drapery, Prints, Linen Multipurpose, Upholstery

SCALE

COLORS DESIGN TYPES

Blue Geometric, Contemporary /

Modern

RAILROADED

Large Not Railroaded

| <b>P0 in (45.47 cm)</b><br>BLE RUBS | 13.60 in (34.54 cm)  PRODUCT NUMBER | 100% Linen                            |
|-------------------------------------|-------------------------------------|---------------------------------------|
| BLE RUBS                            | PRODUCT NUMBER                      | COUNTRY                               |
|                                     |                                     |                                       |
| eeds 30,000 Double<br>s             | 1779302                             | Italy                                 |
|                                     |                                     |                                       |
|                                     |                                     |                                       |
|                                     | •                                   | · · · · · · · · · · · · · · · · · · · |