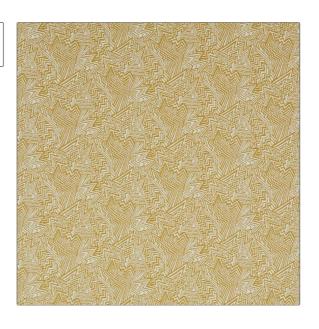

## FABRICUT Fabric Product Details

PATTERN Vertigo Weave COLOR Sahara

BRAND APPLICATION

Liberty of London Fabric

USES CATEGORIES

Bedding, Drapery, Wovens, Linen Multipurpose, Upholstery

BOOK COLORS

LOL Futurliberty Gold

DESIGN TYPES SCALE

Medium

Geometric, Contemporary /

Modern

RAILROADED

Not Railroaded

| WIDTH                | VERTICAL REPEAT               | HORIZONTAL REPEAT  | CONTENT                                                                 |
|----------------------|-------------------------------|--------------------|-------------------------------------------------------------------------|
| 55.00 in (139.70 cm) | 8.50 in (21.59 cm)            | 6.90 in (17.53 cm) | 47% Cotton, 19% Viscose,<br>16% Polyacrylic, 15% Linen,<br>3% Polyamide |
| BACKING              | DOUBLE RUBS                   | PRODUCT NUMBER     | DATE BOOKED                                                             |
|                      | Exceeds 40,000 Double<br>Rubs | 1779701            | 08/2023                                                                 |
| COUNTRY              | CLEANING CODES                |                    |                                                                         |
| Italy                | S                             |                    |                                                                         |