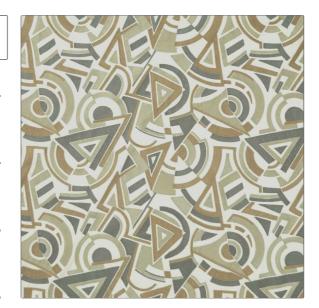

## FABRICUT Fabric Product Details

PATTERN Trepak Embroidery COLOR 02

BRAND APPLICATION

Liberty of London Fabric

USES CATEGORIES

Bedding, Drapery, Crewels / Embroideries, Multipurpose Linen

COLORS DESIGN TYPES

Grey, Beige, Taupe / Tan Embroidery, Geometric, Contemporary / Modern

SCALE RAILROADED

Large Not Railroaded

| VERTICAL REPEAT           | HORIZONTAL REPEAT                | CONTENT                                                                               |
|---------------------------|----------------------------------|---------------------------------------------------------------------------------------|
| 18.90 in (48.01 cm)       | 25.60 in (65.02 cm)              | Embroidery: 39% Cotton,<br>32% Linen, 29% Acrylic,<br>Base: 52% Linen, 48%<br>Acrylic |
| DOUBLE RUBS               | PRODUCT NUMBER                   | COUNTRY                                                                               |
| Exceeds 8,000 Double Rubs | 1780102                          | Indonesia                                                                             |
| _                         |                                  |                                                                                       |
|                           |                                  |                                                                                       |
|                           | 18.90 in (48.01 cm)  DOUBLE RUBS | 18.90 in (48.01 cm) 25.60 in (65.02 cm)  DOUBLE RUBS PRODUCT NUMBER                   |