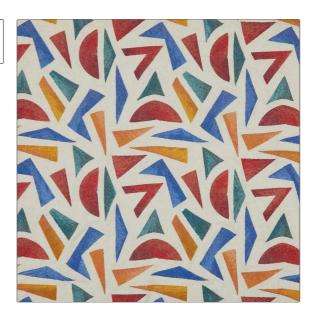

## FABRICUT Fabric Product Details

PATTERN Explosion COLOR 01

SCALE

BRAND APPLICATION

Liberty of London Fabric

USES CATEGORIES

Bedding, Drapery, Crewels / Embroideries, Multipurpose, Upholstery Linen

COLORS DESIGN TYPES

Multi-Color Geometric, Contemporary /

Modern

RAILROADED

\_\_\_\_

Large Not Railroaded

| WIDTH                | VERTICAL REPEAT               | HORIZONTAL REPEAT   | CONTENT                                                                                             |
|----------------------|-------------------------------|---------------------|-----------------------------------------------------------------------------------------------------|
| 51.00 in (129.54 cm) | 18.70 in (47.50 cm)           | 17.30 in (43.94 cm) | Embroidery: 43% Viscose,<br>30% Cotton, 20% Linen, 7%<br>Polyester, Base: 70%<br>Viscose, 30% Linen |
| BACKING              | DOUBLE RUBS                   | PRODUCT NUMBER      | COUNTRY                                                                                             |
|                      | Exceeds 25,000 Double<br>Rubs | 1780301             | Indonesia                                                                                           |
| CLEANING CODES       | _                             |                     |                                                                                                     |
| S                    |                               |                     |                                                                                                     |