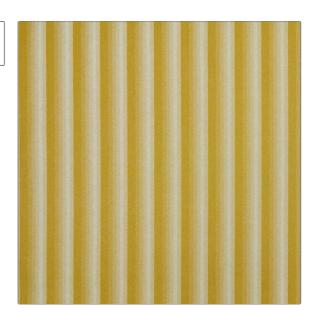

## FABRICUT Fabric Product Details

PATTERN Shadow Line COLOR 02

BRAND

APPLICATION

Liberty of London

Fabric

USES

CATEGORIES

Bedding, Drapery, Multipurpose, Upholstery Wool / Faux Wool, Wovens, Linen

COLORS

DESIGN TYPES

Gold

Stripes

SCALE

RAILROADED

Medium