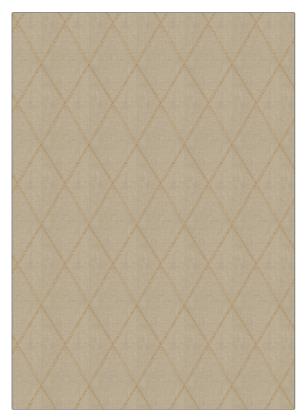

## $FABRICUT^{*}$ Fabric Product Details

| PATTERN<br>COLOR | Argea Diamor<br>Linen | d                                |  |
|------------------|-----------------------|----------------------------------|--|
| BRAND            |                       | APPLICATION                      |  |
| Fabricut         |                       | Fabric                           |  |
| USES             |                       | CATEGORIES                       |  |
| Bedding, Drapery |                       | Crewels / Embroideries,<br>Linen |  |
| COLORS           |                       | DESIGN TYPES                     |  |
| Linen            |                       | Embroidery, Diamond              |  |
| SCALE            |                       | DIRECTION SHOWN                  |  |
| Medium           |                       | Up the Bolt                      |  |

| WIDTH                | VERTICAL REPEAT    | HORIZONTAL REPEAT  | CONTENT                |
|----------------------|--------------------|--------------------|------------------------|
| 52.00 in (132.08 cm) | 7.70 in (19.56 cm) | 4.50 in (11.43 cm) | 85% Linen, 15% Viscose |
| BACKING              | PRODUCT NUMBER     | COUNTRY            | CLEANING CODES         |
|                      | 1796903            | India              | S                      |