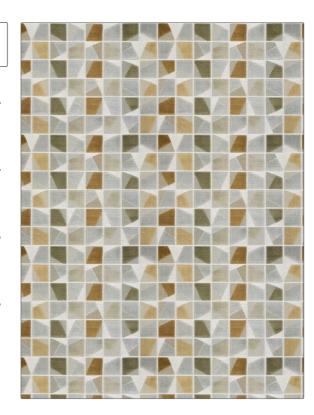

## FABRICUT Fabric Product Details

| PATTERN | Shattered Box |
|---------|---------------|
| COLOR   | Saffron       |
|         |               |

BRAND APPLICATION

Fabricut Fabric

USES CATEGORIES

Upholstery Velvet / Grospoint, Wovens

Medium

BOOK COLORS

Modern Home (4 Books) Grey, Gold

Fiery Saffron

DESIGN TYPES SCALE

Geometric, Contemporary / Modern

RAILROADED

Not Railroaded

| WIDTH                | VERTICAL REPEAT         | HORIZONTAL REPEAT                                | CONTENT                                  |
|----------------------|-------------------------|--------------------------------------------------|------------------------------------------|
| 54.00 in (137.16 cm) | 10.78 in (27.38 cm)     | 13.78 in (35.00 cm)                              | 49% Viscose, 49%<br>Polyester, 2% Cotton |
| BACKING              | FIRE CODES              | DOUBLE RUBS                                      | PRODUCT NUMBER                           |
|                      | UFAC Class I / NFPA 260 | Exceeds 30,000 Double<br>Rubs (Wyzenbeek Method) | 1836903                                  |
| DATE BOOKED          | COUNTRY                 | CLEANING CODES                                   |                                          |
| 07/2024              | Belgium                 | S                                                |                                          |