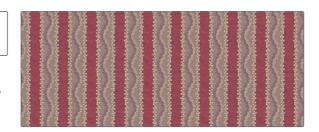

## FABRICUT Fabric Product Details

PATTERN Agata color 02

BRAND APPLICATION

Jean Monro Fabric

USES CATEGORIES

Bedding, Drapery, Prints, Linen Multipurpose, Upholstery

COLORS DESIGN TYPES

Lavender / Purple, Coral / Leaves, Stripes Peach

SCALE RAILROADED

Medium Not Railroaded

| WIDTH                | VERTICAL REPEAT    | HORIZONTAL REPEAT  | CONTENT              |
|----------------------|--------------------|--------------------|----------------------|
| 54.00 in (137.16 cm) | 9.10 in (23.11 cm) | 9.00 in (22.86 cm) | 88% Linen, 12% Nylon |
| BACKING              | PRODUCT NUMBER     | COUNTRY            | CLEANING CODES       |
|                      | 1837502            | United Kingdom     | S                    |