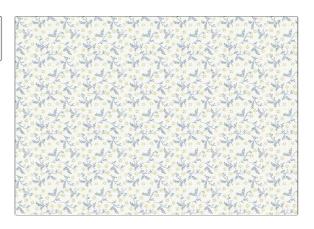

## FABRICUT Fabric Product Details

| PATTERN Betsy COLOR Dandelion                 |              |
|-----------------------------------------------|--------------|
| BRAND                                         | APPLICATION  |
| Jean Monro                                    | Fabric       |
| USES                                          | CATEGORIES   |
| Bedding, Drapery,<br>Multipurpose, Upholstery | Prints       |
| воок                                          | COLORS       |
| Jean Monro Essentials<br>Collection           | Blue, Yellow |
| DESIGN TYPES                                  | SCALE        |
| Floral, Print Pattern                         | Small        |
|                                               |              |