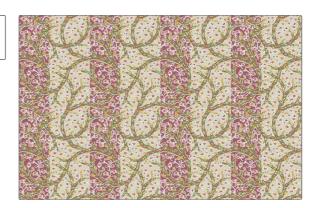

## FABRICUT Fabric Product Details

pattern Demelza color 06

BRAND APPLICATION

Jean Monro Fabric

USES CATEGORIES

Bedding, Drapery, Prints Multipurpose, Upholstery

COLORS DESIGN TYPES

Lavender / Purple, Green, Floral, Print Pattern Pink

SCALE RAILROADED

Medium Not Railroaded

| WIDTH                | VERTICAL REPEAT    | HORIZONTAL REPEAT  | CONTENT        |
|----------------------|--------------------|--------------------|----------------|
| 54.00 in (137.16 cm) | 8.80 in (22.35 cm) | 6.75 in (17.14 cm) | 100% Cotton    |
| BACKING              | PRODUCT NUMBER     | COUNTRY            | CLEANING CODES |
|                      | 1839506            | United Kingdom     | S              |