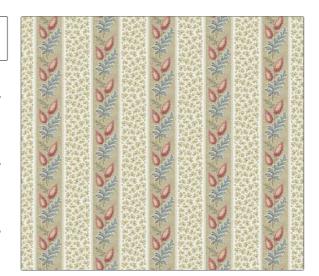

## FABRICUT Fabric Product Details

PATTERN Valentina COLOR Porridge

BRAND APPLICATION

Jean Monro Fabric

USES CATEGORIES

Bedding, Drapery, Prints, Linen Multipurpose, Upholstery

BOOK COLORS

Jean Monro Essentials Blue, Beige, Pink Collection

DESIGN TYPES SCALE

Floral, Stripes Medium

RAILROADED

Not Railroaded

| WIDTH                | VERTICAL REPEAT    | HORIZONTAL REPEAT  | CONTENT              |
|----------------------|--------------------|--------------------|----------------------|
| 54.00 in (137.16 cm) | 9.00 in (22.86 cm) | 9.00 in (22.86 cm) | 88% Linen, 12% Nylon |
| BACKING              | PRODUCT NUMBER     | DATE BOOKED        | COUNTRY              |
|                      | 1839603            | 10/2023            | United Kingdom       |
| CLEANING CODES       |                    |                    |                      |
| S                    | -                  |                    |                      |