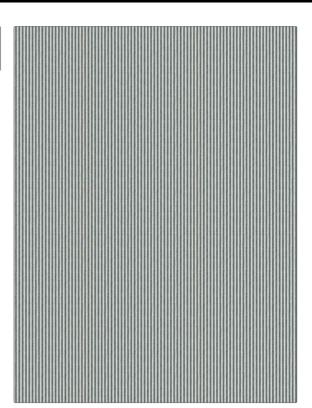

## FABRICUT Fabric Product Details

| PATTERN<br>COLOR | Lincoln<br>Navy |             |  |
|------------------|-----------------|-------------|--|
| RDAND            |                 | APPLICATION |  |

CATEGORIES

Fabricut Fabric

Bedding, Drapery, Wovens Multipurpose

BOOK COLORS

Avalon Lane Navy

DESIGN TYPES SCALE

Stripes Small

RAILROADED

Not Railroaded

USES

| 11/2022              | Portugal          | S                                                |             |
|----------------------|-------------------|--------------------------------------------------|-------------|
| DATE BOOKED          | COUNTRY           | CLEANING CODES                                   |             |
| BACKING              | UFAC Class I      | Exceeds 51,000 Double<br>Rubs (Wyzenbeek Method) | 1845774     |
| 54.00 in (137.16 cm) | 0.00 in (0.00 cm) | 0.12 in (0.30 cm)                                | 100% Cotton |
| WIDTH                | VERTICAL REPEAT   | HORIZONTAL REPEAT                                | CONTENT     |