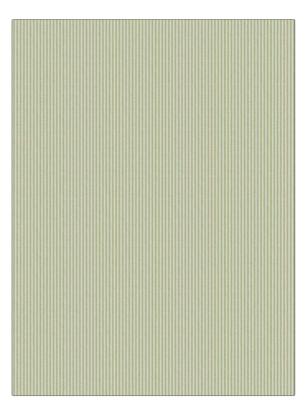

## FABRICUT® Fabric Product Details

| PATTERN Lincoln COLOR 73          |              |
|-----------------------------------|--------------|
| BRAND                             | APPLICATION  |
| Fabricut                          | Fabric       |
| USES                              | CATEGORIES   |
| Bedding, Drapery,<br>Multipurpose | Wovens       |
| COLORS                            | DESIGN TYPES |
| Light Green                       | Stripes      |
| SCALE                             | RAILROADED   |

Not Railroaded

| WIDTH                | VERTICAL REPEAT   | HORIZONTAL REPEAT                                | CONTENT        |
|----------------------|-------------------|--------------------------------------------------|----------------|
| 54.00 in (137.16 cm) | 0.00 in (0.00 cm) | 0.12 in (0.30 cm)                                | 100% Cotton    |
| BACKING              | FIRE CODES        | DOUBLE RUBS                                      | PRODUCT NUMBER |
|                      | UFAC Class I      | Exceeds 51,000 Double<br>Rubs (Wyzenbeek Method) | 1845851        |
| COUNTRY              | CLEANING CODES    | _                                                |                |
| Portugal             | S                 |                                                  |                |