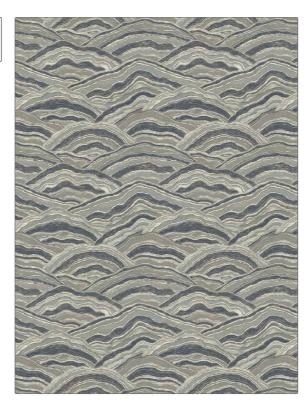

## FABRICUT Fabric Product Details

**Utah Wave** PATTERN COLOR 02 BRAND APPLICATION **Fabricut** Fabric USES CATEGORIES Bedding, Drapery, Wovens Multipurpose, Upholstery COLORS DESIGN TYPES Blue, Navy Asian, Novelty, Bargello, Abstract SCALE DIRECTION SHOWN