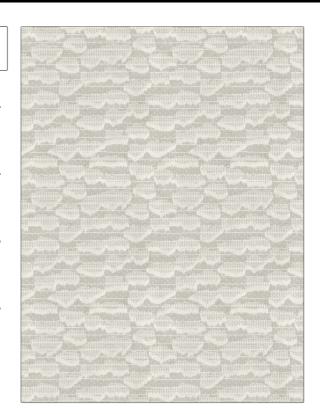

## FABRICUT Fabric Product Details

**Mountain Peak** PATTERN COLOR Moon

BRAND APPLICATION

**Fabricut** Fabric

USES CATEGORIES

Bedding, Drapery, Wovens, Chenille Multipurpose, Upholstery

воок COLORS

Modern Home (4 Books) Off White / Ivory Moon Storm

DESIGN TYPES

SCALE

**Texture Plain** Small

DIRECTION SHOWN

Up the Bolt

| WIDTH                | VERTICAL REPEAT         | HORIZONTAL REPEAT                                | CONTENT                                               |
|----------------------|-------------------------|--------------------------------------------------|-------------------------------------------------------|
| 54.00 in (137.16 cm) | 14.25 in (36.20 cm)     | 13.50 in (34.29 cm)                              | 71% Polyester, 23%<br>Viscose, 4% Nylon, 2%<br>Cotton |
| BACKING              | FIRE CODES              | DOUBLE RUBS                                      | PRODUCT NUMBER                                        |
|                      | UFAC Class I / NFPA 260 | Exceeds 12,000 Double<br>Rubs (Wyzenbeek Method) | 1857701                                               |
| DATE BOOKED          | COUNTRY                 | CLEANING CODES                                   |                                                       |
| 07/2024              | India                   | S                                                |                                                       |