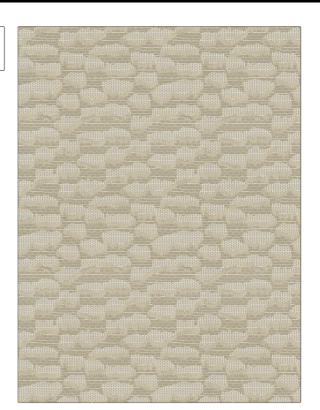

## FABRICUT Fabric Product Details

PATTERN Mountain Peak
COLOR Birch

BRAND APPLICATION

Fabricut Fabric

USES CATEGORIES

Bedding, Drapery, Wovens, Chenille Multipurpose, Upholstery

BOOK COLORS

Modern Home (4 Books) Beige, Off White / Ivory Moon Storm

SCALE

Texture Plain Small

RAILROADED

Not Railroaded

DESIGN TYPES

| WIDTH                | VERTICAL REPEAT         | HORIZONTAL REPEAT                                | CONTENT                                               |
|----------------------|-------------------------|--------------------------------------------------|-------------------------------------------------------|
| 54.00 in (137.16 cm) | 14.25 in (36.20 cm)     | 13.50 in (34.29 cm)                              | 71% Polyester, 23%<br>Viscose, 4% Nylon, 2%<br>Cotton |
| BACKING              | FIRE CODES              | DOUBLE RUBS                                      | PRODUCT NUMBER                                        |
|                      | UFAC Class I / NFPA 260 | Exceeds 12,000 Double<br>Rubs (Wyzenbeek Method) | 1857705                                               |
| DATE BOOKED          | COUNTRY                 | CLEANING CODES                                   |                                                       |
| 07/2024              | India                   | S                                                |                                                       |