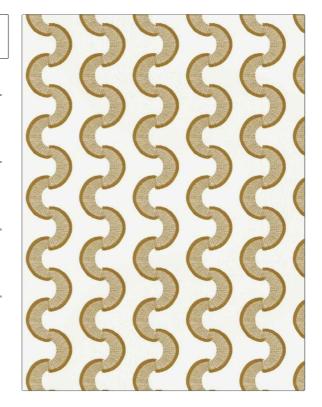

## FABRICUT Fabric Product Details

| PATTERN Snake Stitch COLOR Saffron     |                        |  |
|----------------------------------------|------------------------|--|
| BRAND                                  | APPLICATION            |  |
| Fabricut                               | Fabric                 |  |
| USES                                   | CATEGORIES             |  |
| Bedding, Drapery                       | Crewels / Embroideries |  |
| воок                                   | COLORS                 |  |
| Modern Home (4 Books)<br>Fiery Saffron | Gold                   |  |
| DESIGN TYPES                           | SCALE                  |  |
| Embroidery, Contemporary<br>/ Modern   | rary Large             |  |

| WIDTH                | VERTICAL REPEAT         | HORIZONTAL REPEAT             | CONTENT                               |
|----------------------|-------------------------|-------------------------------|---------------------------------------|
| 56.00 in (142.24 cm) | 6.10 in (15.49 cm)      | 5.11 in (12.98 cm)            | 40% Linen, 35% Viscose,<br>25% Cotton |
| BACKING              | FIRE CODES              | DOUBLE RUBS                   | PRODUCT NUMBER                        |
|                      | UFAC Class I / NFPA 260 | Exceeds 15,000 Double<br>Rubs | 1863202                               |
| DATE BOOKED          | COUNTRY                 | CLEANING CODES                |                                       |
| 07/2024              | India                   | SW                            |                                       |