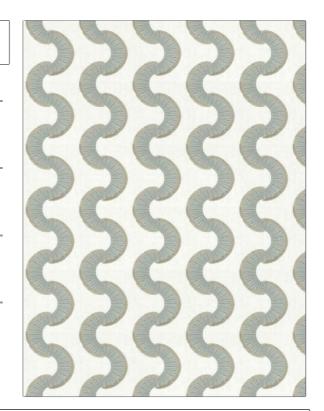

## FABRICUT Fabric Product Details

PATTERN Snake Stitch
COLOR Verdant Oasis

BRAND APPLICATION

Fabricut Fabric

USES CATEGORIES

Bedding, Drapery Crewels / Embroideries

COLORS DESIGN TYPES

Aqua / Teal Embroidery, Contemporary

/ Modern

SCALE RAILROADED

Large Not Railroaded

| WIDTH                | VERTICAL REPEAT         | HORIZONTAL REPEAT             | CONTENT                               |
|----------------------|-------------------------|-------------------------------|---------------------------------------|
| 56.00 in (142.24 cm) | 6.10 in (15.49 cm)      | 5.11 in (12.98 cm)            | 40% Linen, 35% Viscose,<br>25% Cotton |
| BACKING              | FIRE CODES              | DOUBLE RUBS                   | PRODUCT NUMBER                        |
|                      | UFAC Class I / NFPA 260 | Exceeds 15,000 Double<br>Rubs | 1863203                               |
| COUNTRY              | CLEANING CODES          |                               |                                       |
| India                | SW                      |                               |                                       |
| muia                 | 344                     |                               |                                       |